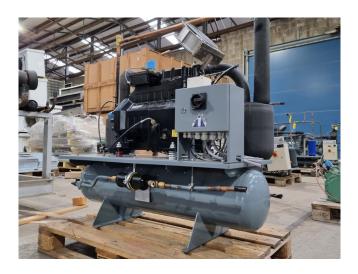

#### Used DWM 3DC5-100X-AWM/D

Used DWM/Copeland 3DC5-100X-AWM/D semi-hermetic reciprocating compressor on Freon. Complete with a oil separator, OSC COLD s.r.l. liquid receiver RLH 65LT., suction accumulator, sight glass and a control cabinet. The compressor has a displacement of 38,0 m<sup>3</sup>/h. \*Why choose for HOSBV? Were not only the largest used refrigeration specialist in Europe, but also, we deliver all equipment solely if it has passed our extensive test. Warranty and industrial cleaning are included in your purchase. \*If requested we are happy to arrange your shipment.