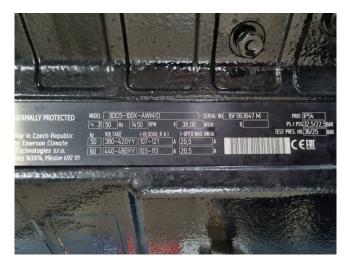

## **Specifications**

| Brand                    | DWM                      |
|--------------------------|--------------------------|
| Туре                     | 3DC5-100X-AWM/D          |
| Refrigerant              | Freon                    |
| kW at -5°C/+40°C         | 27,5                     |
| kW at -10°C/+40°C        | 22,7                     |
| kW at -20°C/+40°C        | 14,9                     |
| kW at -30°C/+40°C        | 8,9*                     |
| On steel base frame      | 1                        |
| Liquid receiver          | 1                        |
| Liquid receiver ltr.     | 65 I                     |
| Suction accumulator      | 1                        |
| Oil separator            | 1                        |
| Liquid line filter drier | 1                        |
| Sight Glass              | 1                        |
| Solenoid Valve           | 1                        |
| Control panel            | 1                        |
| m3 / h                   | 50 Hz - 38,0 m³/h        |
| Remarks                  | *High Discharge          |
|                          | Temperature - Additional |
|                          | Cooling Required         |
| Sizes                    | 1310x600x1300 mm         |
|                          | (LxWxH)                  |
| Stock                    | 1                        |
|                          |                          |