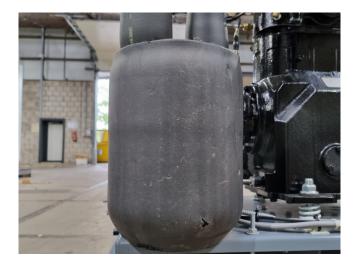

#### Used DWM 3DC5-100X-AWM/D

Used DWM/Copeland 3DC5-100X-AWM/D semi-hermetic reciprocating compressor on Freon. Complete with a oil separator, OSC COLD s.r.l. liquid receiver RLH 65LT., suction accumulator, sight glass and a control cabinet. The compressor has a displacement of 38,0 m<sup>3</sup>/h. \*Why choose for HOSBV? Were not only the largest used refrigeration specialist in Europe, but also, we deliver all equipment solely if it has passed our extensive test. Warranty and industrial cleaning are included in your purchase. \*If requested we are happy to arrange your shipment.