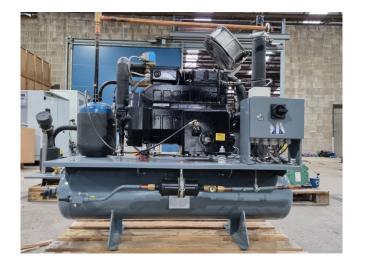

#### Used DWM 3DC5-100X-AWM/D

Used DWM/Copeland 3DC5-100X-AWM/D semi-hermetic reciprocating compressor on Freon. Complete with a oil separator, OSC COLD s.r.l. liquid receiver RLH 65LT., suction accumulator, sight glass and a control cabinet. The compressor has a displacement of 38,0 m<sup>3</sup>/h. \*Why choose for HOSBV? Were not only the largest used refrigeration specialist in Europe, but also, we deliver all equipment solely if it has passed our extensive test. Warranty and industrial cleaning are included in your purchase. \*If requested we are happy to arrange your shipment.