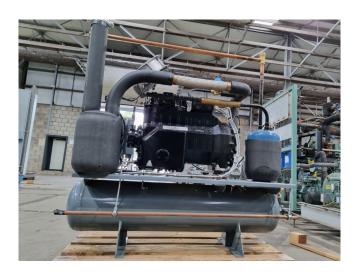

#### Used DWM 3DC5-100X-AWM/D

Used DWM/Copeland 3DC5-100X-AWM/D semi-hermetic reciprocating compressor on Freon. Complete with a oil separator, OSC COLD s.r.l. liquid receiver RLH 65LT., suction accumulator, sight glass and a control cabinet. The compressor has a displacement of 38,0 m<sup>3</sup>/h. \*Why choose for HOSBV? Were not only the largest used refrigeration specialist in Europe, but also, we deliver all equipment solely if it has passed our extensive test. Warranty and industrial cleaning are included in your purchase. \*If requested we are happy to arrange your shipment.