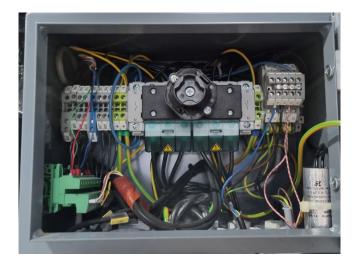

#### Used DWM 3DC5-100X-AWM/D

Used DWM/Copeland 3DC5-100X-AWM/D semi-hermetic reciprocating compressor on Freon. Complete with a oil separator, OSC COLD s.r.l. liquid receiver RLH 65LT., suction accumulator, sight glass and a control cabinet. The compressor has a displacement of 38,0 m<sup>3</sup>/h. \*Why choose for HOSBV? Were not only the largest used refrigeration specialist in Europe, but also, we deliver all equipment solely if it has passed our extensive test. Warranty and industrial cleaning are included in your purchase. \*If requested we are happy to arrange your shipment.