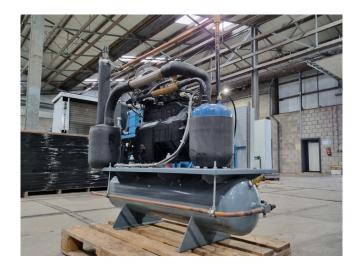

#### Used DWM 3DC5-100X-AWM/D

Used DWM/Copeland 3DC5-100X-AWM/D semi-hermetic reciprocating compressor on Freon. Complete with a oil separator, OSC COLD s.r.l. liquid receiver RLH 65LT., suction accumulator, sight glass and a control cabinet. The compressor has a displacement of 38,0 m<sup>3</sup>/h. \*Why choose for HOSBV? Were not only the largest used refrigeration specialist in Europe, but also, we deliver all equipment solely if it has passed our extensive test. Warranty and industrial cleaning are included in your purchase. \*If requested we are happy to arrange your shipment.