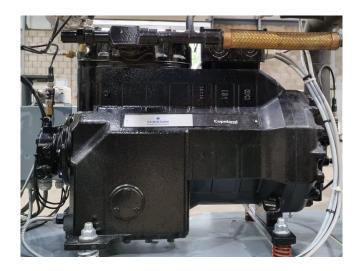

#### Used DWM 3DC5-100X-AWM/D

Used DWM/Copeland 3DC5-100X-AWM/D semi-hermetic reciprocating compressor on Freon. Complete with a oil separator, OSC COLD s.r.l. liquid receiver RLH 65LT., suction accumulator, sight glass and a control cabinet. The compressor has a displacement of 38,0 m<sup>3</sup>/h. \*Why choose for HOSBV? Were not only the largest used refrigeration specialist in Europe, but also, we deliver all equipment solely if it has passed our extensive test. Warranty and industrial cleaning are included in your purchase. \*If requested we are happy to arrange your shipment.