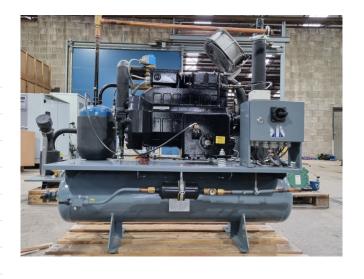

#### Used DWM 3DC5-100X-AWM/D

Used DWM/Copeland 3DC5-100X-AWM/D semi-hermetic reciprocating compressor on Freon. Complete with a oil separator, OSC COLD s.r.l. liquid receiver RLH 65LT., suction accumulator, sight glass and a control cabinet. The compressor has a displacement of 38,0 m<sup>3</sup>/h. \*Why choose for HOSBV? Were not only the largest used refrigeration specialist in Europe, but also, we deliver all equipment solely if it has passed our extensive test. Warranty and industrial cleaning are included in your purchase. \*If requested we are happy to arrange your shipment.