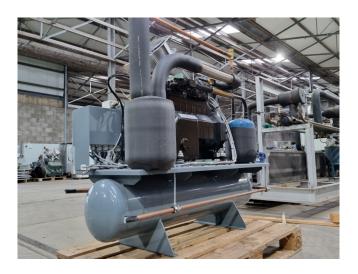

#### Used DWM 3DC5-100X-AWM/D

Used DWM/Copeland 3DC5-100X-AWM/D semi-hermetic reciprocating compressor on Freon. Complete with a oil separator, OSC COLD s.r.l. liquid receiver RLH 65LT., suction accumulator, sight glass and a control cabinet. The compressor has a displacement of 38,0 m<sup>3</sup>/h. \*Why choose for HOSBV? Were not only the largest used refrigeration specialist in Europe, but also, we deliver all equipment solely if it has passed our extensive test. Warranty and industrial cleaning are included in your purchase. \*If requested we are happy to arrange your shipment.