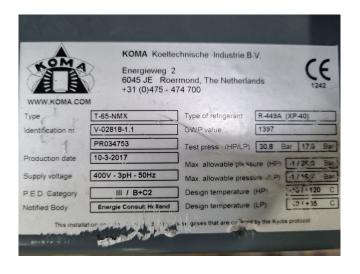

## **Specifications**

| Brand                    | DWM                      |
|--------------------------|--------------------------|
| Туре                     | 3DC5-100X-AWM/D          |
| Refrigerant              | Freon                    |
| kW at -5°C/+40°C         | 27,5                     |
| kW at -10°C/+40°C        | 22,7                     |
| kW at -20°C/+40°C        | 14,9                     |
| kW at -30°C/+40°C        | 8,9*                     |
| On steel base frame      | 1                        |
| Liquid receiver          | 1                        |
| Liquid receiver ltr.     | 65 I                     |
| Suction accumulator      | 1                        |
| Oil separator            | 1                        |
| Liquid line filter drier | 1                        |
| Sight Glass              | 1                        |
| Solenoid Valve           | 1                        |
| Control panel            | 1                        |
| m3 / h                   | 50 Hz - 38,0 m³/h        |
| Remarks                  | *High Discharge          |
|                          | Temperature - Additional |
|                          | Cooling Required         |
| Sizes                    | 1310x600x1300 mm         |
|                          | (LxWxH)                  |
| Stock                    | 1                        |
|                          |                          |