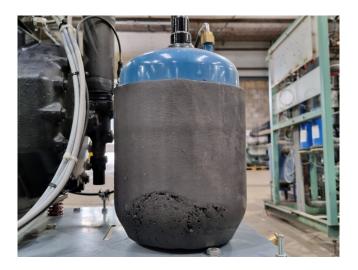

#### Used DWM 3DC5-100X-AWM/D

Used DWM/Copeland 3DC5-100X-AWM/D semi-hermetic reciprocating compressor on Freon. Complete with a oil separator, OSC COLD s.r.l. liquid receiver RLH 65LT., suction accumulator, sight glass and a control cabinet. The compressor has a displacement of 38,0 m<sup>3</sup>/h. \*Why choose for HOSBV? Were not only the largest used refrigeration specialist in Europe, but also, we deliver all equipment solely if it has passed our extensive test. Warranty and industrial cleaning are included in your purchase. \*If requested we are happy to arrange your shipment.