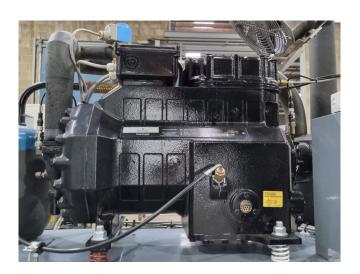

#### Used DWM 3DC5-100X-AWM/D

Used DWM/Copeland 3DC5-100X-AWM/D semi-hermetic reciprocating compressor on Freon. Complete with a oil separator, OSC COLD s.r.l. liquid receiver RLH 65LT., suction accumulator, sight glass and a control cabinet. The compressor has a displacement of 38,0 m<sup>3</sup>/h. \*Why choose for HOSBV? Were not only the largest used refrigeration specialist in Europe, but also, we deliver all equipment solely if it has passed our extensive test. Warranty and industrial cleaning are included in your purchase. \*If requested we are happy to arrange your shipment.