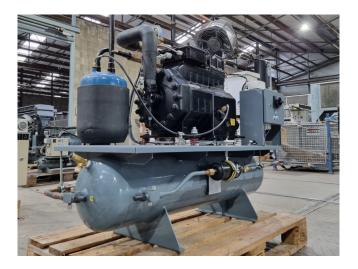

#### Used DWM 3DC5-100X-AWM/D

Used DWM/Copeland 3DC5-100X-AWM/D semi-hermetic reciprocating compressor on Freon. Complete with a oil separator, OSC COLD s.r.l. liquid receiver RLH 65LT., suction accumulator, sight glass and a control cabinet. The compressor has a displacement of 38,0 m<sup>3</sup>/h. \*Why choose for HOSBV? Were not only the largest used refrigeration specialist in Europe, but also, we deliver all equipment solely if it has passed our extensive test. Warranty and industrial cleaning are included in your purchase. \*If requested we are happy to arrange your shipment.