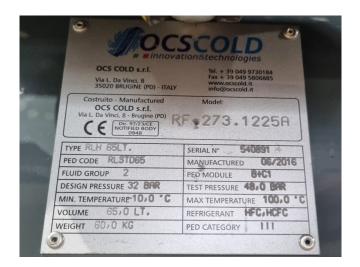

#### Used DWM 3DC5-100X-AWM/D

Used DWM/Copeland 3DC5-100X-AWM/D semi-hermetic reciprocating compressor on Freon. Complete with a oil separator, OSC COLD s.r.l. liquid receiver RLH 65LT., suction accumulator, sight glass and a control cabinet. The compressor has a displacement of 38,0 m<sup>3</sup>/h. \*Why choose for HOSBV? Were not only the largest used refrigeration specialist in Europe, but also, we deliver all equipment solely if it has passed our extensive test. Warranty and industrial cleaning are included in your purchase. \*If requested we are happy to arrange your shipment.